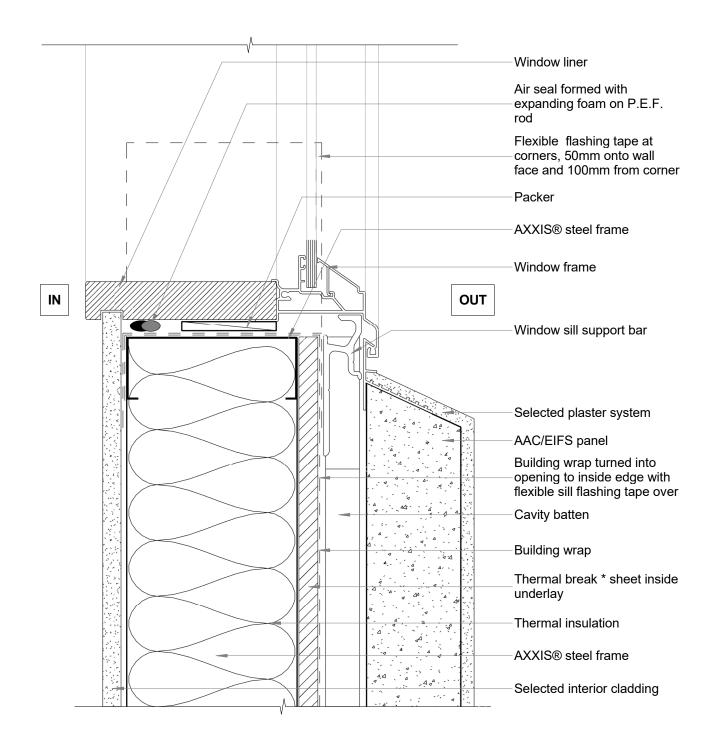

## \* Thermal Breaks

- Thermal breaks are to meet the requirements of NASH standard Part 2.
- Thermal break are to meet the requirements of E3/AS1 and minimum of R0.25.
- Thermal breaks (if strips used) are required on all framing members (plates, studs, braces, webs)

## New Zealand Steel Ltd - Details

|       | EIFS      | Opening<br>S Cladding - Sill | Cavity    |            |
|-------|-----------|------------------------------|-----------|------------|
| 47712 | AAC / EIF | S Cladding - Sill            | Opening - | Cavity Fix |

| All Dimensions are to be site | e checked befor | e construction a | nd installation |
|-------------------------------|-----------------|------------------|-----------------|
|                               |                 |                  |                 |

| File: nzst_axxis_a1720 - cf-aac-eifs-clad |            |
|-------------------------------------------|------------|
| <sup>Scale:</sup> 1:2                     | Reference: |
| Date: 14/03/16                            | A1720      |
| 14/00/10                                  | 711720     |