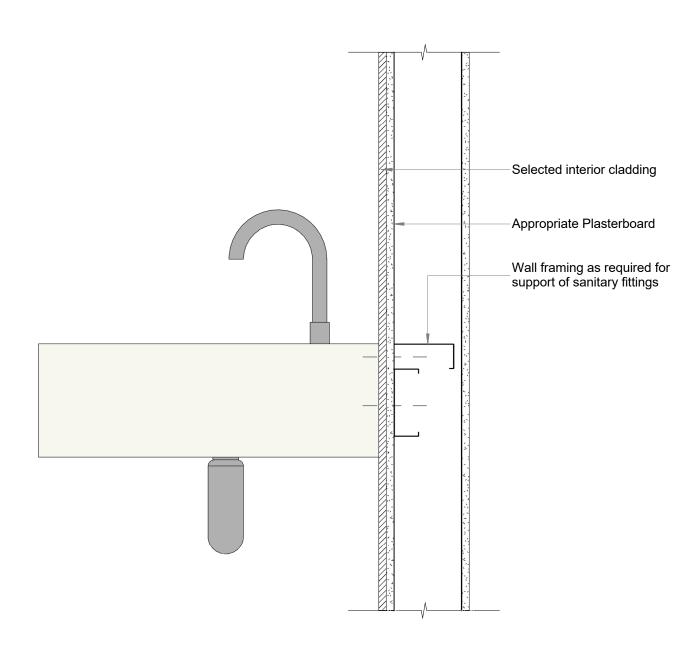

## New Zealand Steel Ltd - Details

| File: nzst_axxis_a1140 - wal-sup-shr-tb |            |
|-----------------------------------------|------------|
| Scale: 1:5                              | Reference: |
| Date: 14/03/16                          | A1140      |